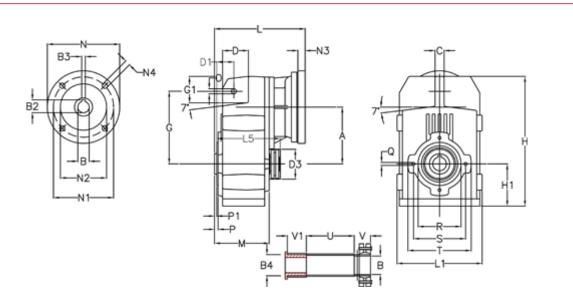

## **Measures**

| A = 125.00 | D1 = 40.0 | 15 = 182.0 | P1                                  | = 3.0   | V = 41  |
|------------|-----------|------------|-------------------------------------|---------|---------|
| B = 30     | d3 = 83   | M = 120.0  | Q                                   | = M8x15 | V1 = 48 |
| B1 = 11    | G = 160   | N = 140    | R                                   | = 95    |         |
| B2 = 12.8  | G1 = 58.0 | N1 = 115   | S                                   | = 115   |         |
| B3 = 4     | H = 286.0 | N2 = 95    | Т                                   | = 140   |         |
| B4 = 30    | H1 = 92.5 | N4 = M8x19 | Tightening torque Nm adapter bushin | g = 6.0 |         |
| C = 20     | L = 197.5 | O = 11     | Tightening torque Nm shrink disc    | = 7.0   |         |
| D = 57.0   | L1 = 188  | P = 5.0    | U                                   | = 104.5 |         |